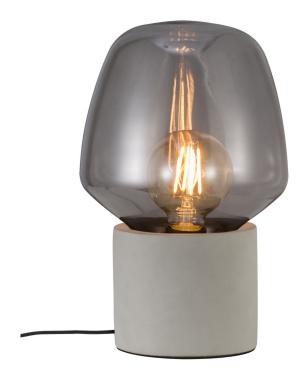

## **Christina**

Item number: 48905011 Light gray EAN: 5701581463684

Packaging unit 3

Material: Concrete/Glass

IP20, Class 2 (Double isolated), 230V

Cord: 150 cm, Black

Can the cable be replaced? No

Switch on the cable

E27, Max. 25W, Light source not included

Area: Indoor

Energy class A++ - E

Christina contributes to the popular interior trend of using glass as part of decor. The smoked glass dome gives the lamp a special feel when using decorative light sources which spread a warm and soft light in the room. At the same time, the robust base creates a contrast to the soft glass, which fits well into minimalist decor.