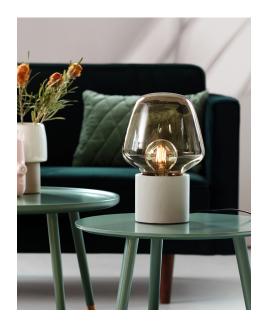

## **Christina**

Item number: 48905011 Light gray EAN: 5701581463684

Packaging unit 3

Material: Concrete/Glass

IP20, Class 2 (Double isolated), 230V

Cord: 150 cm, Black

Can the cable be replaced? No

Switch on the cable

E27, Max. 25W, Light source not included

Area: Indoor

Energy class A++ - E

Christina contributes to the popular interior trend of using glass as part of decor. The smoked glass dome gives the lamp a special feel when using decorative light sources which spread a warm and soft light in the room. At the same time, the robust base creates a contrast to the soft glass, which fits well into minimalist decor.